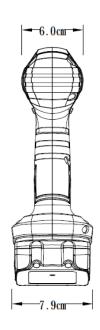

# Battery. No Load Speed 0-350min/0-1250min. Torque battery and UK 230V Charger. **Technical Drawing** (not to scale)