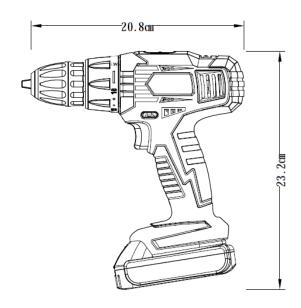

# Battery. No Load Speed 0-350min/0-1250min. Torque battery and UK 230V Charger. **Technical Drawing** (not to scale)