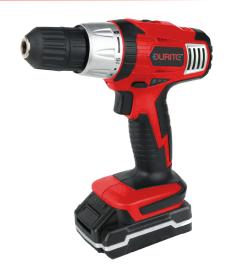

#### Part No. 0-467-25

Cordless 18.0V 1/2" Drill with 3.0Ah Lithium Ion Adjust 16+1. Max Torque 34Nm. Chuck Capacity 2-13mm (1/2") Supplied in a a BMC with a spare

# Battery. No Load Speed 0-350min/0-1250min. Torque battery and UK 230V Charger. **Technical Drawing** (not to scale)